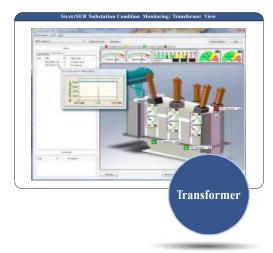

### **Total Transformer Condition Monitoring**

Extend operational life and reduce downtime