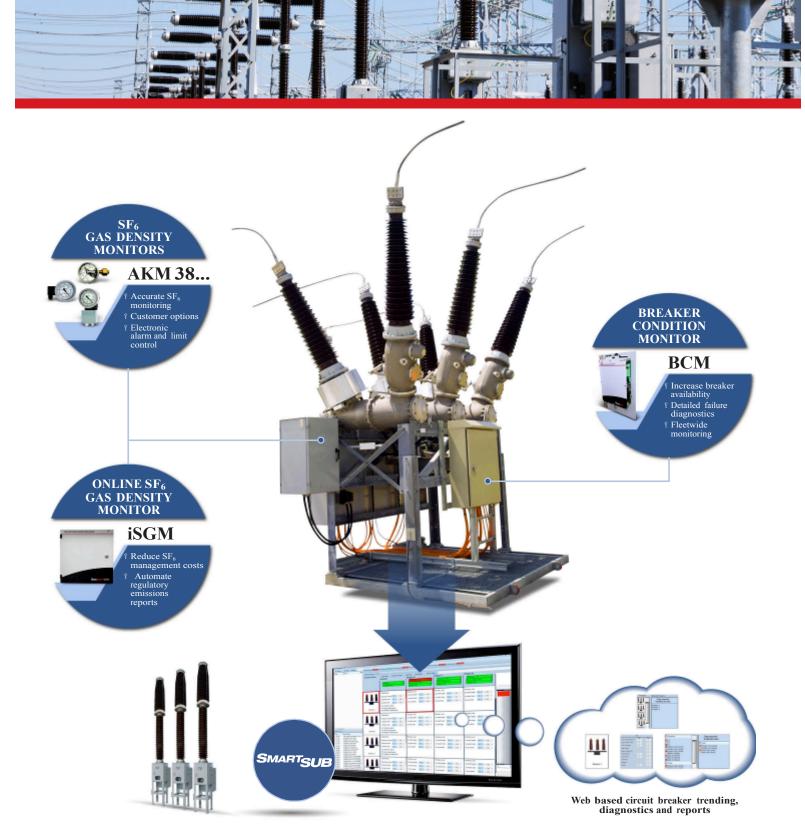

## **Total Breaker Condition Monitoring**

Comprehensive next generation breaker condition monitoring

### **AKM 38...**

- Accurate SF<sub>6</sub> monitoring
- § Customer options § Electronic alarm and limit control

## ONLINE SF<sub>6</sub> GAS DENSITY MONITOR

### **iSGM**

- Reduce SF<sub>6</sub>
   management costs
   Automate
- regulatory emissions reports

### BREAKER CONDITION MONITOR

### **BCM**

- Increase breaker availability
- Detailed failure diagnostics
- Fleetwide monitoring

Web based GIS trending, diagnostics and reports

Reduce GIS lifetime costs and avoid unplanned outages