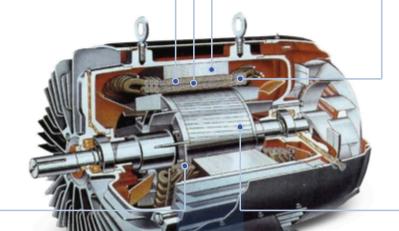

# **Total Motor Condition Monitoring**

### **PDTracII**

Detects most stator winding insulation problems Installed on >15,000

machines

### ON-LINE MOTOR ROTOR MONITORING

### MDSP3

Y Detects broken rotor bars in squirrel cage induction motor rotors Y Portable instrument

Trending, diagnostics and reports

Lower repair costs and extend asset life