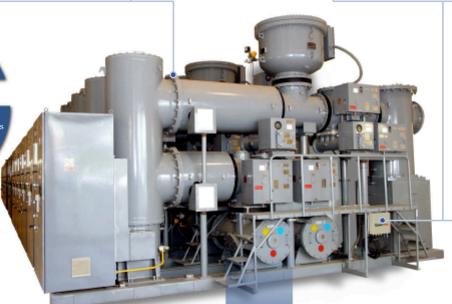

## **Total GIS Condition Monitoring**

### **BCM**

- Increase breaker availability
- Detailed failure diagnostics
- Fleetwide monitoring

Web based GIS trending, diagnostics and reports

Reduce GIS lifetime costs and avoid unplanned outages