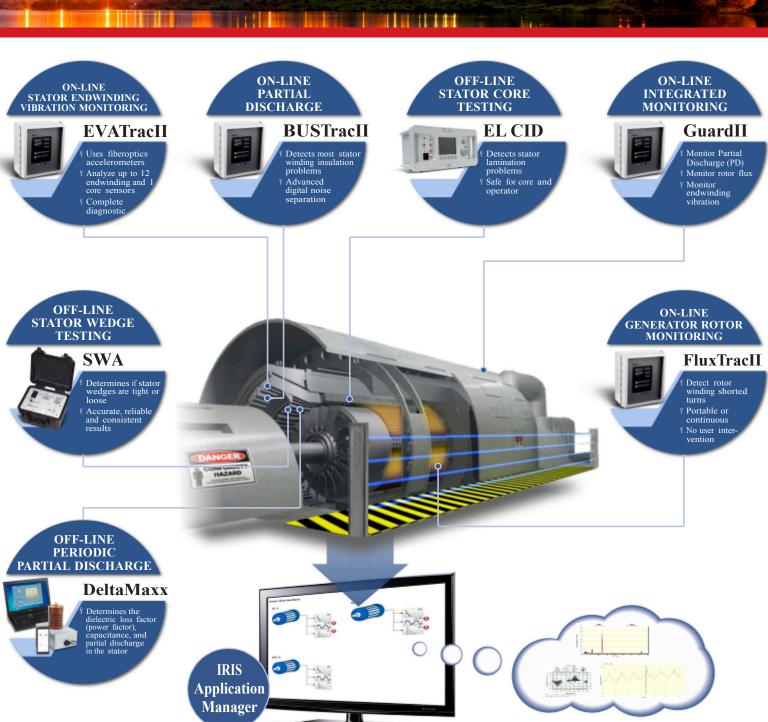

### **Total Hydro-Generator Condition Monitoring**

### ON-LINE PARTIAL DISCHARGE

### HydroTracII

- Detects most stator winding insulation problems
- Advanced digital noise separation

### ON-LINE INTEGRATED MONITORING

### GuardII

- Monitor Partial Discharge (PD)
- Monitor rotor flux
   Monitor air gap

### ON-LINE AIR GAP MONITORING

### **AGTracII**

- Ensure no risk of rotor rub
   Detects air gap
- Detects air gap during shut down run up, normal operation, transient

### OFF-LINE STATOR CORE TESTING

### EL CID

 Detects stator core lamination problems
 Determine if defects are on the surface, under conductors, or sub-surface

### DeltaMaxx

Determines the dielectric loss factor (power factor), capacitance, and partial discharge in the stator

### OFF-LINE STATOR WEDGE TESTING

### **SWA**

- Determines if stator
   wedges are tight or
   loose
- Accurate, reliable and consistent results

Trending, diagnostics and reports