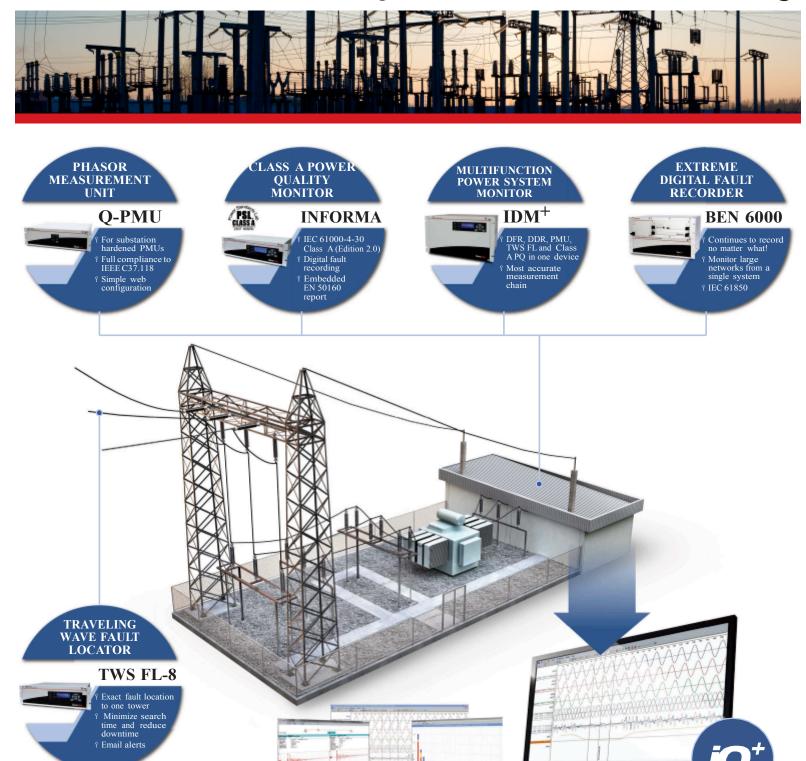

### **Total Electrical Power System Condition Monitoring**

Maximize the utilization of the power network at minimum cost

DFR, FL, PQ and continuous recordings

iQ<sup>+</sup> class leading client-server