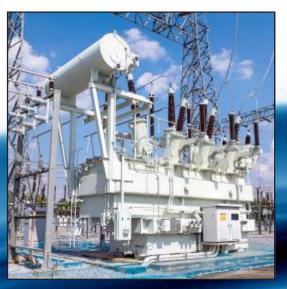

### **Total Transformer Condition Monitoring**

Extend operational life and reduce downtime