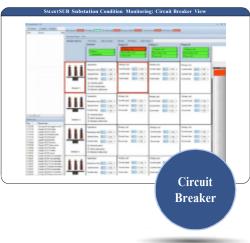

## **Total Breaker Condition Monitoring**

Comprehensive next generation breaker condition monitoring