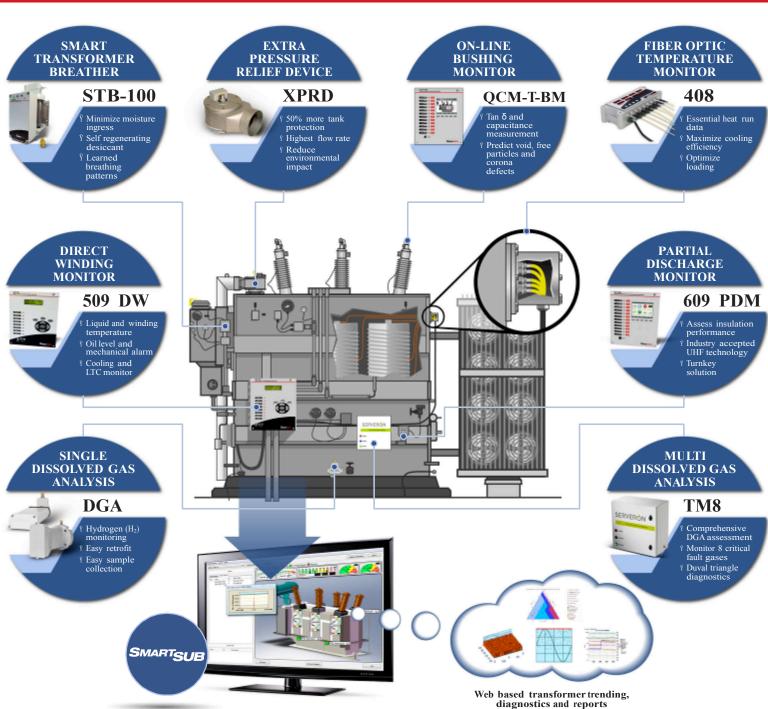

### **Total Transformer Condition Monitoring**

Extend operational life and reduce downtime