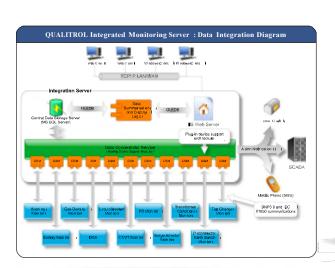

### **Total Enterprise Condition Monitoring Software**

Continuous, real time condition monitoring of ALL substation assets