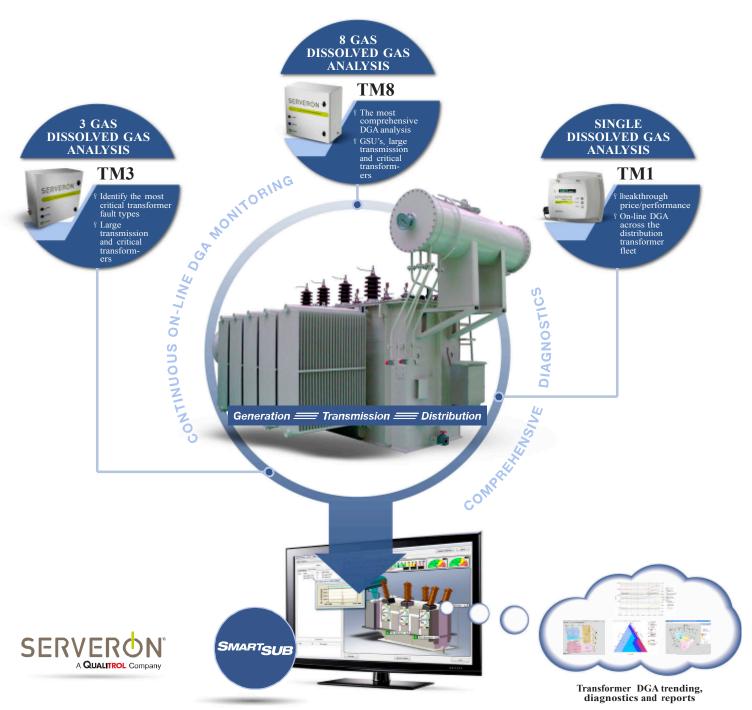

## **Total On-Line DGA Monitoring**

On-line DGA analysis across your transformer fleet

### **Total Transformer Condition Monitoring**

Extend operational life and reduce downtime