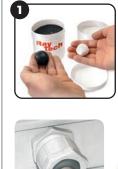

## **SKY PLAST**

Two-component insulating rubber, mouldable, selfextinguishing paste with high dielectric characteristics.

Sky Plast is ideal for covering, protecting, insulating, finishing and fireproofing any electrical and non-electrical component. Once the 2 components have been blended in a ratio of 1:1 (for max 2 min.) until uniform, it cross links quickly at room temperature in less than 5 minutes. After being wrapped around the component to be protected, Sky Plast guickly transforms into a layer of rubber with high dielectric and self-extinguishing characteristics.