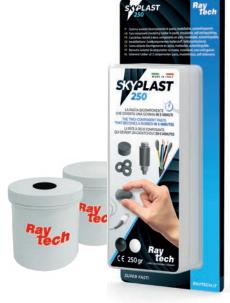

## **SKY PLAST**

Two-component insulating rubber, mouldable, selfextinguishing paste with high dielectric characteristics.

Sky Plast is ideal for covering, protecting, insulating, finishing and fireproofing any electrical and non-electrical component. Once the 2 components have been blended in a ratio of 1:1 (for max 2 min.) until uniform, it cross links quickly at room temperature in less than 5 minutes. After being wrapped around the component to be protected, Sky Plast guickly transforms into a layer of rubber with high dielectric and self-extinguishing characteristics.

Drop line, bar, transformer through insulation

On-site preparation of braces and supports

Preparation of deflectors, nozzles, flow deviators

| ioi relieis                  | imougiimsulati | and supports | now deviators  |
|------------------------------|----------------|--------------|----------------|
| PRODUCT / Item               | Colour         | Package type | Total quantity |
| SKY PLAST 250<br>SKYPLAST250 | •              | 2 cans       | 250 gr         |
| <b>SKY PLAST</b><br>SKYPLAST | •              | 2 cans       | 500 gr         |