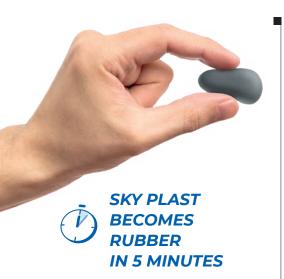

## **SKY PLAST**

Two-component insulating rubber, mouldable, selfextinguishing paste with high dielectric characteristics.

Sky Plast is ideal for covering, protecting, insulating, finishing and fireproofing any electrical and non-electrical component. Once the 2 components have been blended in a ratio of 1:1 (for max 2 min.) until uniform, it cross links quickly at room temperature in less than 5 minutes. After being wrapped around the component to be protected, Sky Plast guickly transforms into a layer of rubber with high dielectric and self-extinguishing characteristics.