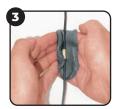

## **SKY PLAST**

Two-component insulating rubber, mouldable, selfextinguishing paste with high dielectric characteristics.

Sky Plast is ideal for covering, protecting, insulating, finishing and fireproofing any electrical and non-electrical component. Once the 2 components have been blended in a ratio of 1:1 (for max 2 min.) until uniform, it cross links quickly at room temperature in less than 5 minutes. After being wrapped around the component to be protected, Sky Plast guickly transforms into a layer of rubber with high dielectric and self-extinguishing characteristics.