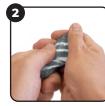

## **SKY PLAST**

Two-component insulating rubber, mouldable, selfextinguishing paste with high dielectric characteristics.

Sky Plast is ideal for covering, protecting, insulating, finishing and fireproofing any electrical and non-electrical component. Once the 2 components have been blended in a ratio of 1:1 (for max 2 min.) until uniform, it cross links quickly at room temperature in less than 5 minutes. After being wrapped around the component to be protected, Sky Plast guickly transforms into a layer of rubber with high dielectric and self-extinguishing characteristics.