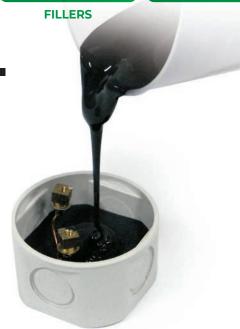

Cross linking time: 15 minutes at 23°C Volume resistivity: >2 10<sup>15</sup> Ω cm Dielectric strength: > 20 kV/mm Specific weight: 1,22 approx Degree of protection: IP68 (in proper casings)

Magic Rubber protects against dust and seals the connections from the effects of continuous immersion in water when it is poured into casings protected from the ingress of solid bodies, thus helping to create a **IP68** system.