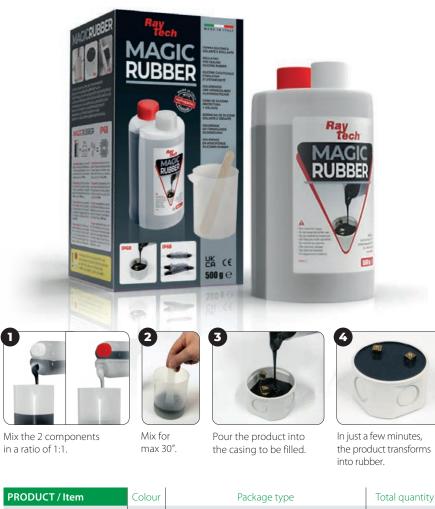

## MAGIC RUBBER

## Fast cross linking two-component rubber.

Two-component insulating liquid rubber, extremely conformable and fluid, flexible, elastic and re-enterable. In just a few minutes, transforms into a rubber with very high dielectric, thermal, mechanical and elastic characteristics.

## ADVANTAGES

- For installation up to 1kV.
- Low smoke, toxic and corrosive gas emissions.
- Ideal also for casts and moulds.
- No shelf life.

MAGIC RUBBER 500 1 single two-component bottle 500 gr MAGIC-RUBBER 1 jug - 1 spatula in wood MAGIC RUBBER 10 Two-component tanks e 10 kg MAGICRUBBER-10 1 jug - 1 spatula in wood PRODUCT / Item Colour Package type Total quantity **RUBBER FLUID 200** Two-component single dose bags 200 gr RUBBERFLUID-200 **RUBBER FLUID 350** Two-component single dose bags 350 gr RUBBERFLUID350