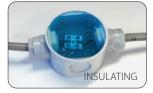

**Degree of protection:** IP68 (in proper casings)

*Magic Power Gel* protects against dust and seals the connections from the effects of continuous immersion in water when it is poured into casings protected from the ingress of solid bodies, thus helping to create a **IP68** system.

# **MAGIC POWER GEL**

The unique two component gel in a single bottle, with superior dielectric, sealing and thermal characteristics, re-enterable and re-usable!