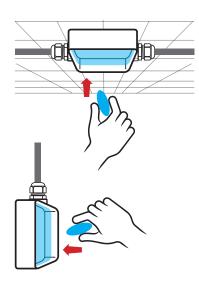

| 1 single, two-component bottle                              | 250 ml   |
| MAGIC POWER GEL 500<br>MAGICPOWER-500 | •      | 1 single, two-component bottle<br>1 jug - 1 spatula in wood | 500 ml   |
| MAGIC POWER GEL<br>MAGICPOWER-GEL     | •      | 1 single, two-component bottle<br>1 jug - 1 spatula in wood | 1000 ml  |



| PRODUCT / Item                              | Colour | Package type                  | Quantity |
|---------------------------------------------|--------|-------------------------------|----------|
| MAGIC POWER GEL BAG 150<br>MAGICPOWERBAG150 | •      | Two-component single dose bag | 150 ml   |
| MAGIC POWER GEL BAG 250<br>MAGICPOWERBAG250 | •      | Two-component single dose bag | 250 ml   |



#### AFTER CURING MANUAL APPLICATION CEILING or WALL application