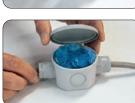

- Once cross linked it perfectly adheres on itself to get an homogeneous and compact mass.
- It can be therefore applied in multiple layers.