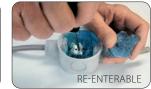

# **MAGIC POWER GEL**

The unique two component gel in a single bottle, with superior dielectric, sealing and thermal characteristics, re-enterable and re-usable!

## **ADVANTAGES**

- Very sticky.
- Strong self amalgamating characteristics.
- ► The gel is not-classified as hazardous under the CLP Directive.
- Single compact bottle; convenient twin compartment.
- Re-usable as well as re-enterable, even after long working periods.
- It doesn't give any waste.
- No shelf life.