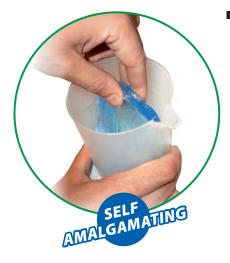

## **ADVANTAGES**

- Very sticky.
- Strong self amalgamating characteristics.
- ► The gel is not-classified as hazardous under the CLP Directive.
- Single compact bottle; convenient twin compartment.
- Re-usable as well as re-enterable, even after long working periods.
- It doesn't give any waste.
- No shelf life.

### **STICKINESS**

- Exceptional sealing properties in any condition.
- Better resistance to pressure.
- Effective even in vertical
- or ceiling applications.

- Once cross linked it perfectly adheres on itself to get an homogeneous and compact mass.
- It can be therefore applied in multiple layers.