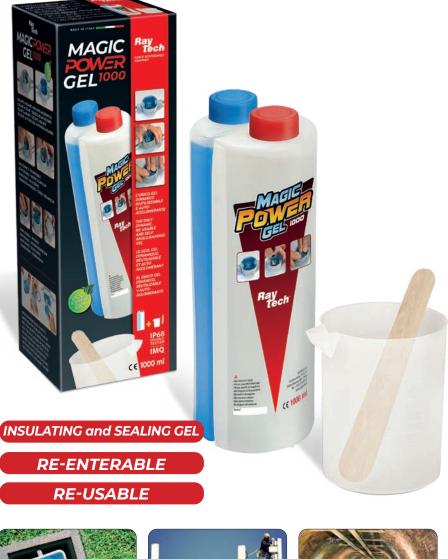

# **MAGIC POWER GEL**

The unique two component gel in a single bottle, with superior dielectric, sealing and thermal characteristics, re-enterable and re-usable!

## SINGLE BOTTLE

- Highly useful.
- The most compact packaging.
- Less space occupied in the toolbox.
- Both components in the same packaging.

| PRODUCT / Item                        | Colour | Package type                                                | Quantity |
|---------------------------------------|--------|-------------------------------------------------------------|----------|
| MAGIC POWER GEL 250<br>MAGICPOWER-250 | •      | 1 single, two-component bottle                              | 250 ml   |
| MAGIC POWER GEL 500<br>MAGICPOWER-500 | •      | 1 single, two-component bottle<br>1 jug - 1 spatula in wood | 500 ml   |
| MAGIC POWER GEL<br>MAGICPOWER-GEL     | •      | 1 single, two-component bottle<br>1 jug - 1 spatula in wood | 1000 ml  |