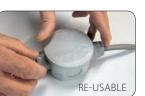

# **MAGIC POWER GEL**

The unique two component gel in a single bottle, with superior dielectric, sealing and thermal characteristics, re-enterable and re-usable!

## **ADVANTAGES**

- Very sticky.
- Strong self amalgamating characteristics.
- ► The gel is not-classified as hazardous under the CLP Directive.
- Single compact bottle; convenient twin compartment.
- Re-usable as well as re-enterable, even after long working periods.
- It doesn't give any waste.
- No shelf life.