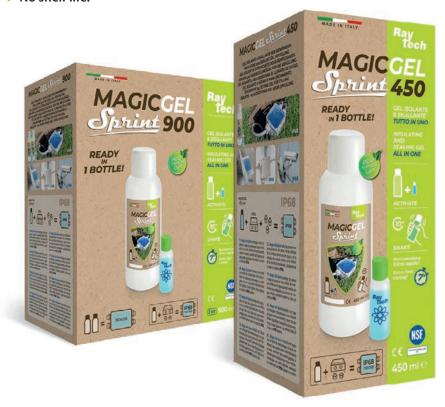

# Magic Gel 450 Sprint

| PRODUCT / Item                         | Colour | Package type               | Total quantity |
|----------------------------------------|--------|----------------------------|----------------|
| MAGIC GEL SPRINT 450<br>MAGICSPRINT450 | •      | 1 bottle<br>+ 1 catalyst   | 450 ml         |
| MAGIC GEL SPRINT 900<br>MAGICSPRINT900 | •      | 2 bottles<br>+ 2 catalysts | 900 ml         |

Magic Gel 900 Sprint

150x110

**MAGIC GEL SPRINT** is available **in 2 version** which are sustainable in terms of packaging and in terms of volume, as they are specifically designed for filling boxes in the most commonly used formats.