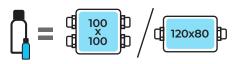

# Magic Gel 450 Sprint

| PRODUCT / Item                         | Colour | Package type               | Total quantity |
|----------------------------------------|--------|----------------------------|----------------|
| MAGIC GEL SPRINT 450<br>MAGICSPRINT450 | •      | 1 bottle<br>+ 1 catalyst   | 450 ml         |
| MAGIC GEL SPRINT 900<br>MAGICSPRINT900 | •      | 2 bottles<br>+ 2 catalysts | 900 ml         |

Magic Gel 900 Sprint

150x110

**MAGIC GEL SPRINT** is available **in 2 version** which are sustainable in terms of packaging and in terms of volume, as they are specifically designed for filling boxes in the most commonly used formats.