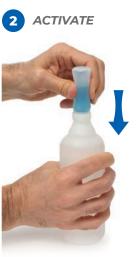

# **MAGIC GEL SPRINT**

Insulating and sealing gel with very high dielectric and thermal characteristics, ideal for POWER cables, TELECOM cables and ELECTRONICS CIRCUITS.

Magic Gel Sprint is formulated for an extra fast curing directly inside the bottle. Practical, performing, eco-sustainable, it is the ideal GEL for insulating and sealing boxes of the most commonly used dimensions.