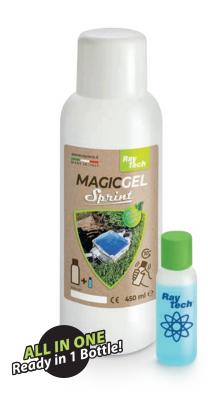

# **MAGIC GEL SPRINT**

Insulating and sealing gel with very high dielectric and thermal characteristics, ideal for POWER cables, TELECOM cables and ELECTRONICS CIRCUITS.

Magic Gel Sprint is formulated for an extra fast curing directly inside the bottle. Practical, performing, eco-sustainable, it is the ideal GEL for insulating and sealing boxes of the most commonly used dimensions.

#### **ADVANTAGES**

- ▶ Non-toxic, safe and not classified as hazardous under CLP Directive.
- ► Suitable for installation in salt water (sea) and in chlorinated water (pools).
- ▶ For any type of indoor / outdoor and even submerged installation.
- ► For installations up to 1 kV.
- ► Suitable for high temperatures.
- ► Removable.
- No shelf life.