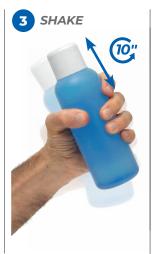

#### Cross linking time:

fast (about 7 min. at 23°C)

Volume resistivity:

 $>2 . 10^{15} \Omega cm$ 

# **MAGIC GEL SPRINT**

Insulating and sealing gel with very high dielectric and thermal characteristics, ideal for POWER cables, TELECOM cables and ELECTRONICS CIRCUITS.

Magic Gel Sprint is formulated for an extra fast curing directly inside the bottle. Practical, performing, eco-sustainable, it is the ideal GEL for insulating and sealing boxes of the most commonly used dimensions.