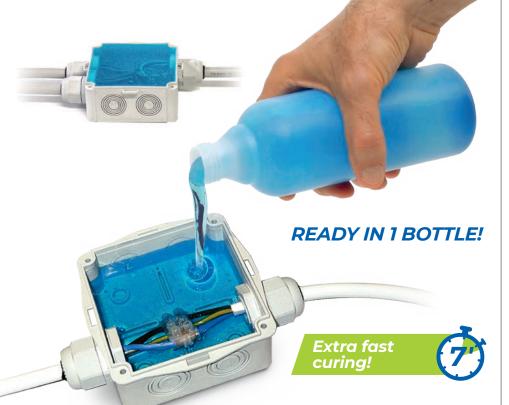

#### Degree of protection:

IP68 (in proper casings)

Magic Gel Sprint protects against dust and seals the connections from the effects of continuous immersion in water when it is poured into casings protected from the ingress of solid bodies, thus helping to create a **IP68** system.

# **MAGIC GEL SPRINT**

Insulating and sealing gel with very high dielectric and thermal characteristics, ideal for POWER cables, TELECOM cables and ELECTRONICS CIRCUITS.

Magic Gel Sprint is formulated for an extra fast curing directly inside the bottle. Practical, performing, eco-sustainable, it is the ideal GEL for insulating and sealing boxes of the most commonly used dimensions.

#### **ADVANTAGES**

- ▶ Non-toxic, safe and not classified as hazardous under CLP Directive.
- ► Suitable for installation in salt water (sea) and in chlorinated water (pools).
- ▶ For any type of indoor / outdoor and even submerged installation.
- ► For installations up to 1 kV.
- ► Suitable for high temperatures.
- ► Removable.
- No shelf life.