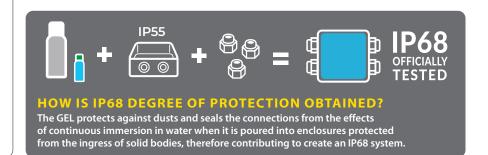

#### Degree of protection:

IP68 (in proper casings)

Magic Gel Sprint protects against dust and seals the connections from the effects of continuous immersion in water when it is poured into casings protected from the ingress of solid bodies, thus helping to create a **IP68** system.