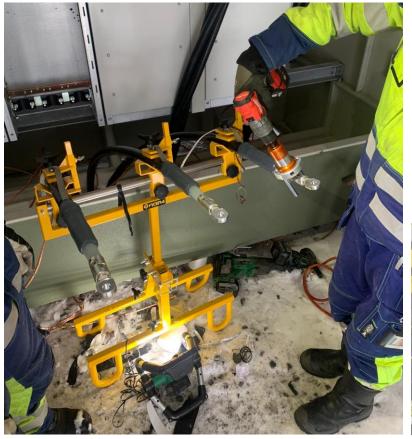

### CST M CABLE SANDING TOOL

#### BENEFITS:

- -BETTER ERGONOMICS
- -MORE EFFICIENT AND EASIER
  TO ACHIEVE BEST QUALITY
- -FASTER

- LIGHTWEIGHT, WEIGHS LESS THAN 1 KG
- EASY TO USE, BEST SUITED FOR CABLES WITH A PEX INSULATION DIAMETER BETWEEN 13/16" – 3,3" / 20 – 85 MM
- HAS 10 MM ATTACHMENT SHAFT FOR THE ELECTRIC DRILLS ADJUSTABLE SOCKET.
- SUPPORT BAR INCLUDED, YOU CAN GRIND WITH ONE HAND
- SUCTION CONNECTION -> MINIMIZING TO BREATHE PEX DUST
- DURABLE STORAGE BOX THAT CAN ALSO HOLD SANDING BELTS AS WELL