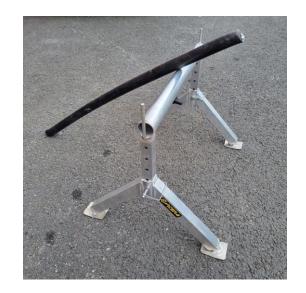

#### APUO.5 CABLE STAND

#### **BENEFITS:**

- -GOOD AND EASY ADJUSTABILITY
- -FITS INTO A SMALL CABLE DUCT
- -TAKES UP LITTLE SPACE IN THE

- LIGHTWEIGHT, WEIGHS LESS THAN 3 KG
- LOAD CAPACITY OVER 90 KG
- STEPLESS WIDTH ADJUSTMENT 20" 30" / 51 77 cm
- HEIGHT ADJUSTMENT 3" 64" / 7,5 64 CM
- MADE OF ALUMINIUM