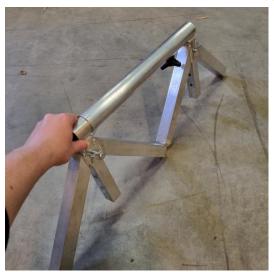

### CST M CABLE SANDING TOOL

#### BENEFITS:

- -BETTER ERGONOMICS
- -MORE EFFICIENT AND EASIER
  TO ACHIEVE BEST QUALITY
- -FASTER

- LIGHTWEIGHT, WEIGHS LESS THAN 1 KG
- EASY TO USE, BEST SUITED FOR CABLES WITH A PEX INSULATION DIAMETER BETWEEN 13/16" – 3,3" / 20 – 85 MM
- HAS 10 MM ATTACHMENT SHAFT FOR THE ELECTRIC DRILLS ADJUSTABLE SOCKET.
- SUPPORT BAR INCLUDED, YOU CAN GRIND WITH ONE HAND
- SUCTION CONNECTION -> MINIMIZING TO BREATHE PEX DUST
- DURABLE STORAGE BOX THAT CAN ALSO HOLD SANDING BELTS AS WELL