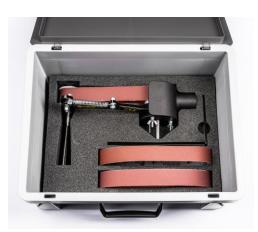

### CST M CABLE SANDING TOOL

#### BENEFITS:

- -BETTER ERGONOMICS
- -MORE EFFICIENT AND EASIER
  TO ACHIEVE BEST QUALITY
- -FASTER

- LIGHTWEIGHT, WEIGHS LESS THAN 1 KG
- EASY TO USE, BEST SUITED FOR CABLES WITH A PEX INSULATION DIAMETER BETWEEN 13/16" – 3,3" / 20 – 85 MM
- HAS 10 MM ATTACHMENT SHAFT FOR THE ELECTRIC DRILLS ADJUSTABLE SOCKET.
- SUPPORT BAR INCLUDED, YOU CAN GRIND WITH ONE HAND
- SUCTION CONNECTION -> MINIMIZING TO BREATHE PEX DUST
- DURABLE STORAGE BOX THAT CAN ALSO HOLD SANDING BELTS AS WELL