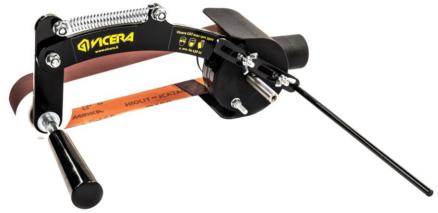

### CST M CABLE SANDING TOOL

#### BENEFITS:

- -BETTER ERGONOMICS
- -MORE EFFICIENT AND EASIER
  TO ACHIEVE BEST QUALITY
- -FASTER

- LIGHTWEIGHT, WEIGHS LESS THAN 1 KG
- EASY TO USE, BEST SUITED FOR CABLES WITH A PEX INSULATION DIAMETER BETWEEN 13/16" – 3,3" / 20 – 85 MM
- HAS 10 MM ATTACHMENT SHAFT FOR THE ELECTRIC DRILLS ADJUSTABLE SOCKET.
- SUPPORT BAR INCLUDED, YOU CAN GRIND WITH ONE HAND
- SUCTION CONNECTION -> MINIMIZING TO BREATHE PEX DUST
- DURABLE STORAGE BOX THAT CAN ALSO HOLD SANDING BELTS AS WELL