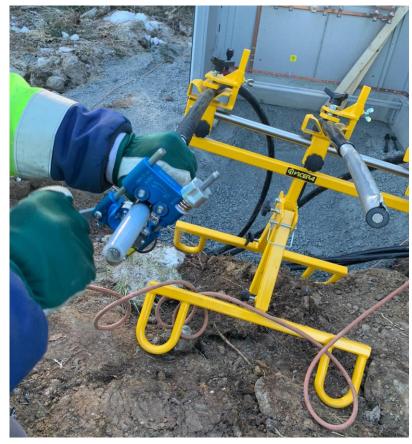

## APU2.0 CABLE JOINT STAND

#### **BENEFITS:**

- -BETTER ERGONOMICS
- -MORE EFFICIENT AND EASIER
  TO ACHIEVE BEST QUALITY
- **-RISK MINIMIZATION**

- VERY WIDE ADJUSTMENT OPTIONS
- INSTALLATION HEIGHT 10" 57" / 25 CM 145 CM
- STURDY CLAMPS WHERE THE CABLES WILL STAY IN PLACE
- STEPLESS LATERAL AND TILT ADJUSTMENT IN CLAMPS
- SUITABLE FOR ALL CABLES WITH AN OUTER DIAMETER OF 5/8" 3,5" / 15 MM 90 MM
- SUITABLE FOR ALMOST ANY TERRAIN