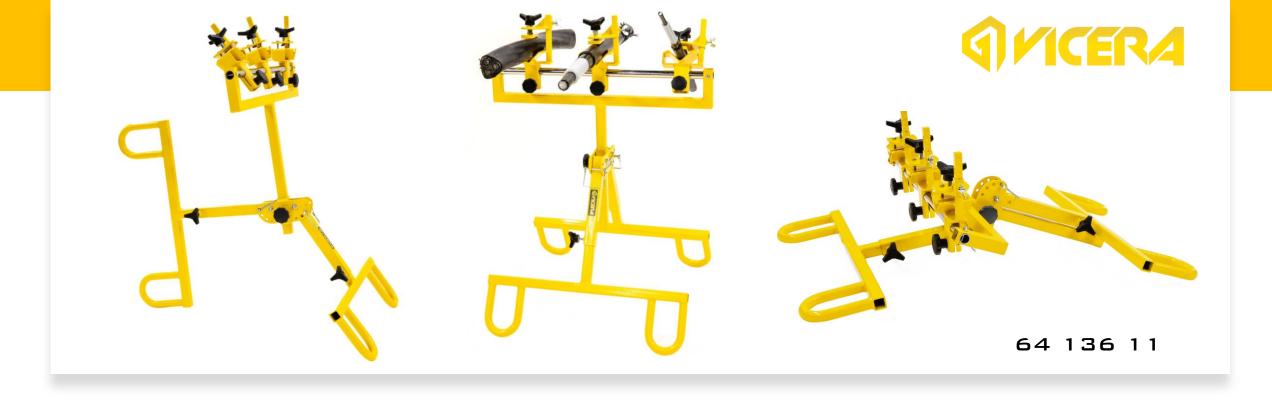

## APU2.0 CABLE JOINT STAND

#### **BENEFITS:**

- -BETTER ERGONOMICS
- -MORE EFFICIENT AND EASIER
  TO ACHIEVE BEST QUALITY
- **-RISK MINIMIZATION**

- VERY WIDE ADJUSTMENT OPTIONS
- INSTALLATION HEIGHT 10" 57" / 25 CM 145 CM
- STURDY CLAMPS WHERE THE CABLES WILL STAY IN PLACE
- STEPLESS LATERAL AND TILT ADJUSTMENT IN CLAMPS
- SUITABLE FOR ALL CABLES WITH AN OUTER DIAMETER OF 5/8" 3,5" / 15 MM 90 MM
- SUITABLE FOR ALMOST ANY TERRAIN

#### APUO.5 CABLE STAND

#### **BENEFITS:**

- -GOOD AND EASY ADJUSTABILITY
- -FITS INTO A SMALL CABLE DUCT
- -TAKES UP LITTLE SPACE IN THE

- LIGHTWEIGHT, WEIGHS LESS THAN 3 KG
- LOAD CAPACITY OVER 90 KG
- STEPLESS WIDTH ADJUSTMENT 20" 30" / 51 77 cm
- HEIGHT ADJUSTMENT 3" 64" / 7,5 64 CM
- MADE OF ALUMINIUM