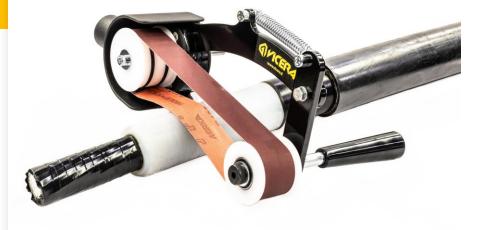

### CST M CABLE SANDING TOOL

#### BENEFITS:

- -BETTER ERGONOMICS
- -MORE EFFICIENT AND EASIER
  TO ACHIEVE BEST QUALITY
- -FASTER

- LIGHTWEIGHT, WEIGHS LESS THAN 1 KG
- EASY TO USE, BEST SUITED FOR CABLES WITH A PEX INSULATION DIAMETER BETWEEN 13/16" – 3,3" / 20 – 85 MM
- HAS 10 MM ATTACHMENT SHAFT FOR THE ELECTRIC DRILLS ADJUSTABLE SOCKET.
- SUPPORT BAR INCLUDED, YOU CAN GRIND WITH ONE HAND
- SUCTION CONNECTION -> MINIMIZING TO BREATHE PEX DUST
- DURABLE STORAGE BOX THAT CAN ALSO HOLD SANDING BELTS AS WELL