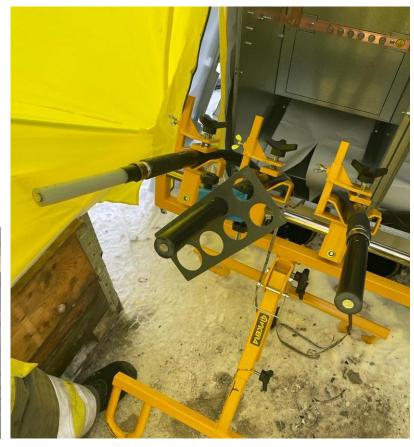

## APU2.0 CABLE JOINT STAND

#### **BENEFITS:**

- -BETTER ERGONOMICS
- -MORE EFFICIENT AND EASIER
  TO ACHIEVE BEST QUALITY
- **-RISK MINIMIZATION**

- VERY WIDE ADJUSTMENT OPTIONS
- INSTALLATION HEIGHT 10" 57" / 25 CM 145 CM
- STURDY CLAMPS WHERE THE CABLES WILL STAY IN PLACE
- STEPLESS LATERAL AND TILT ADJUSTMENT IN CLAMPS
- SUITABLE FOR ALL CABLES WITH AN OUTER DIAMETER OF 5/8" 3,5" / 15 MM 90 MM
- SUITABLE FOR ALMOST ANY TERRAIN