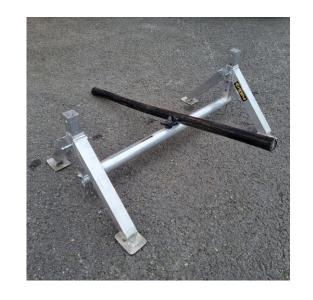

#### APUO.5 CABLE STAND

#### **BENEFITS:**

- -GOOD AND EASY ADJUSTABILITY
- -FITS INTO A SMALL CABLE DUCT
- -TAKES UP LITTLE SPACE IN THE

- LIGHTWEIGHT, WEIGHS LESS THAN 3 KG
- LOAD CAPACITY OVER 90 KG
- STEPLESS WIDTH ADJUSTMENT 20" 30" / 51 77 cm
- HEIGHT ADJUSTMENT 3" 64" / 7,5 64 CM
- MADE OF ALUMINIUM