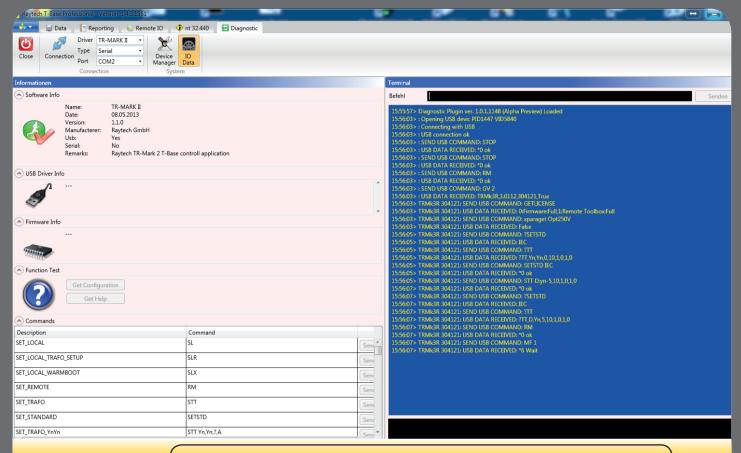

 $\wedge$ 

An integrated powerful Diagnostic tool helps to monitor communication and can assist a software developer

Get this powerful T-Base Pro free of charge at

www.raytech.ch

Extend T-Base Pro with this powerful tool to remote control Raytech instruments. Do all the work while sitting at your desk.