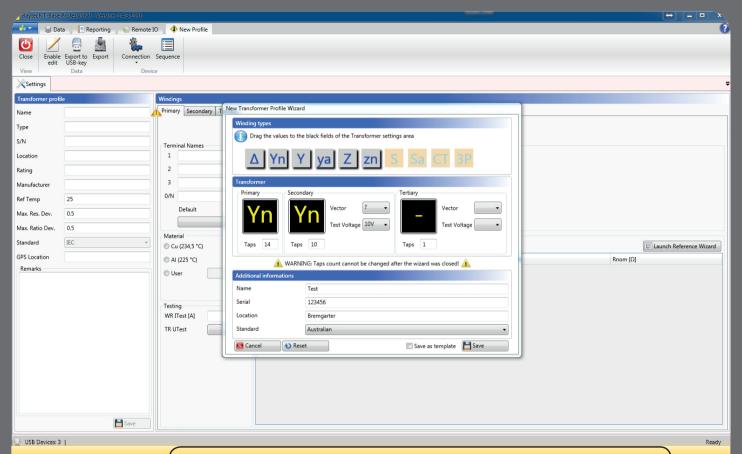

T-Base for remote control, data exchange and analysis

Show your results graphically for an easy interpretation of the condition of the test object

Raytech

Create Transformer profiles which you can download to all Raytech instruments