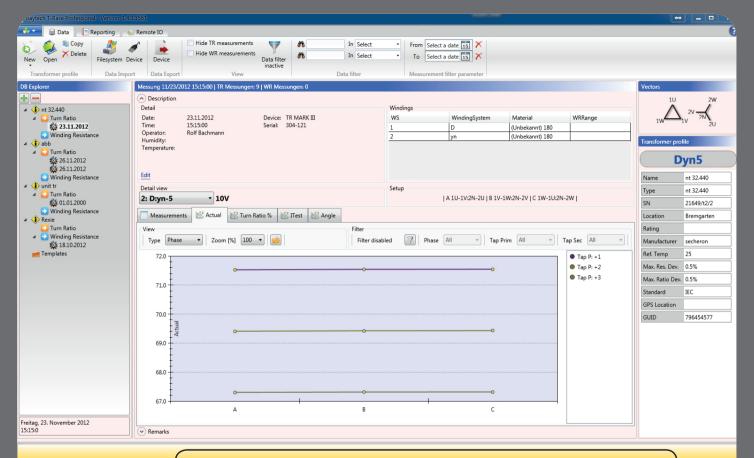

T-Base for remote control, data exchange and analysis

Show your results graphically for an easy interpretation of the condition of the test object

Raytech

Create Transformer profiles which you can download to all Raytech instruments