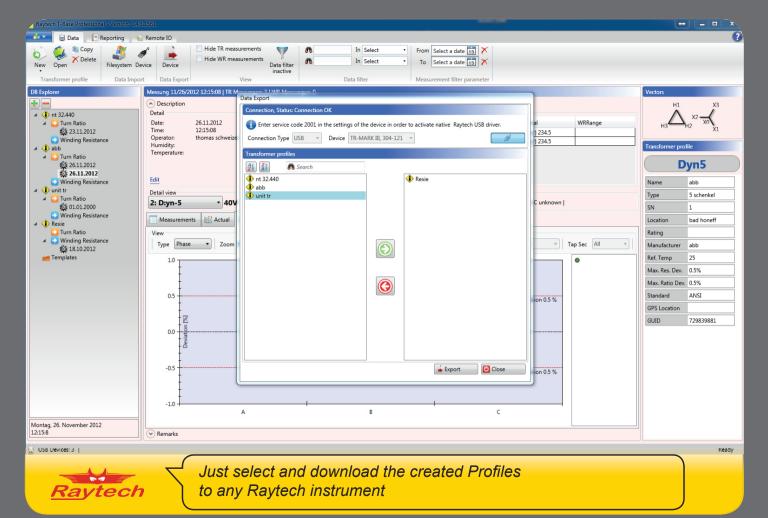

T-Base for remote control, data exchange and analysis

Show your results graphically for an easy interpretation of the condition of the test object

Raytech

Create Transformer profiles which you can download to all Raytech instruments