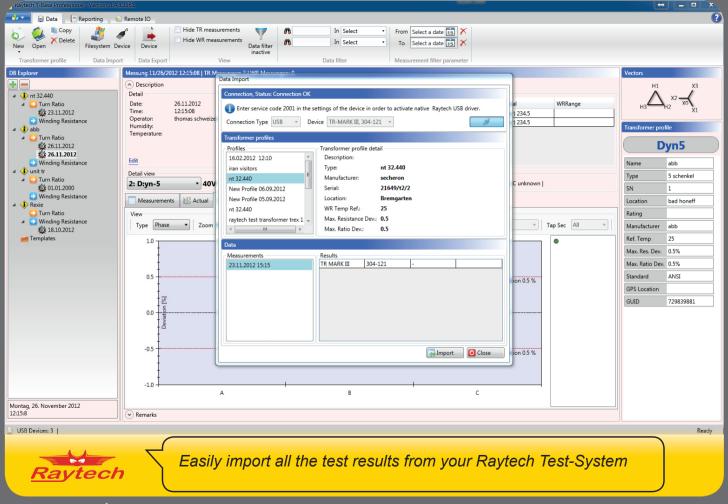

T-Base for remote control, data exchange and analysis

Show your results graphically for an easy interpretation of the condition of the test object

Raytech

Create Transformer profiles which you can download to all Raytech instruments

 $\wedge$ 

An integrated powerful Diagnostic tool helps to monitor communication and can assist a software developer

Get this powerful T-Base Pro free of charge at

www.raytech.ch

Extend T-Base Pro with this powerful tool to remote control Raytech instruments. Do all the work while sitting at your desk.