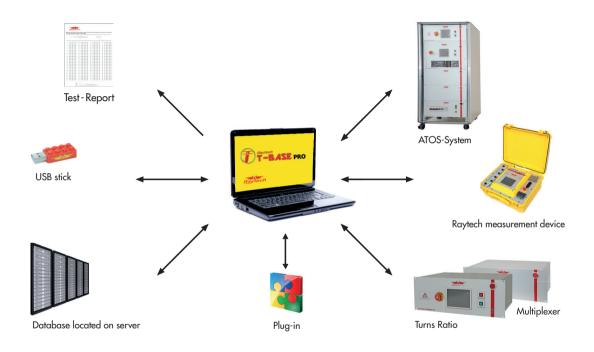

T-Base Pro from Raytech is a powerful software for remote control, data exchange and analysis of Transformer Measuring Instruments. It runs on Windows based PC and a modern graphical user interface makes it easy and a pleasure to operate. Any custom request or special feature can easily be added with a custom Add-on.

T-Base for remote control, data exchange and analysis

Show your results graphically for an easy interpretation of the condition of the test object

Raytech

Create Transformer profiles which you can download to all Raytech instruments