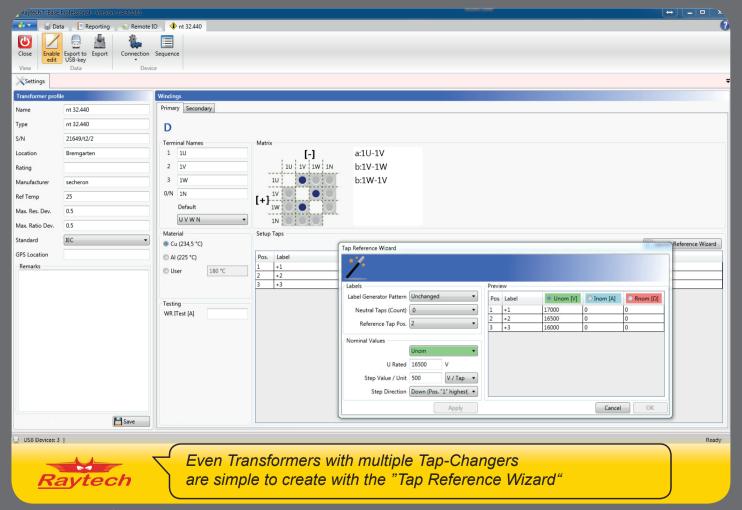

T-Base for remote control, data exchange and analysis

Show your results graphically for an easy interpretation of the condition of the test object

Raytech

Create Transformer profiles which you can download to all Raytech instruments