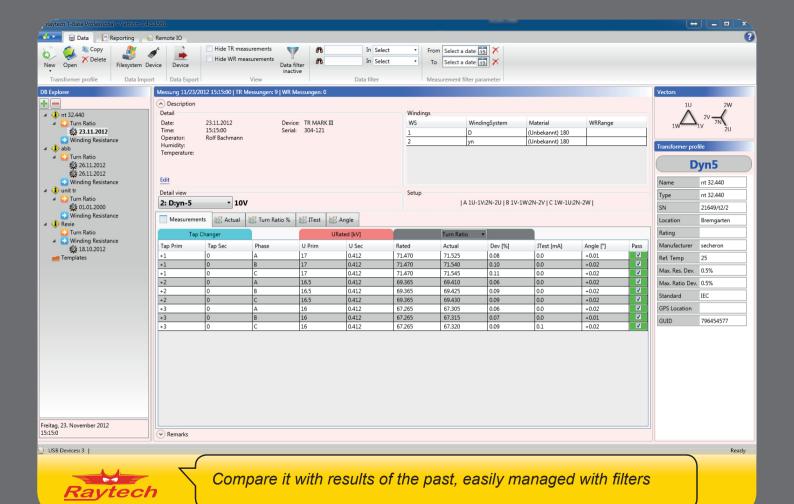

T-Base for remote control, data exchange and analysis

Show your results graphically for an easy interpretation of the condition of the test object

Raytech

Create Transformer profiles which you can download to all Raytech instruments