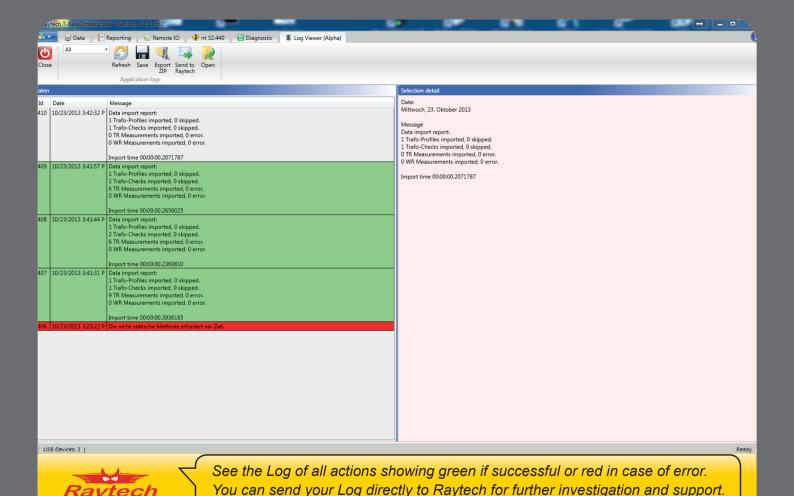

 $\wedge$ 

An integrated powerful Diagnostic tool helps to monitor communication and can assist a software developer

Get this powerful T-Base Pro free of charge at

www.raytech.ch

Extend T-Base Pro with this powerful tool to remote control Raytech instruments. Do all the work while sitting at your desk.