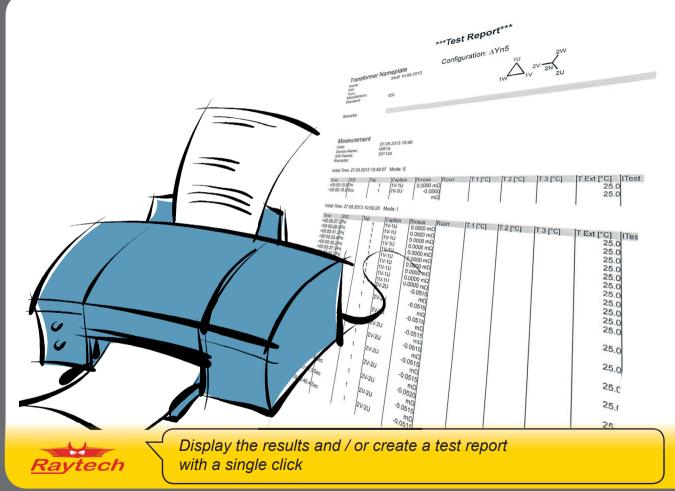

T-Base Pro from Raytech is a powerful software for remote control, data exchange and analysis of Transformer Measuring Instruments. It runs on Windows based PC and a modern graphical user interface makes it easy and a pleasure to operate. Any custom request or special feature can easily be added with a custom Add-on.

T-Base for remote control, data exchange and analysis

Show your results graphically for an easy interpretation of the condition of the test object

Raytech

Create Transformer profiles which you can download to all Raytech instruments