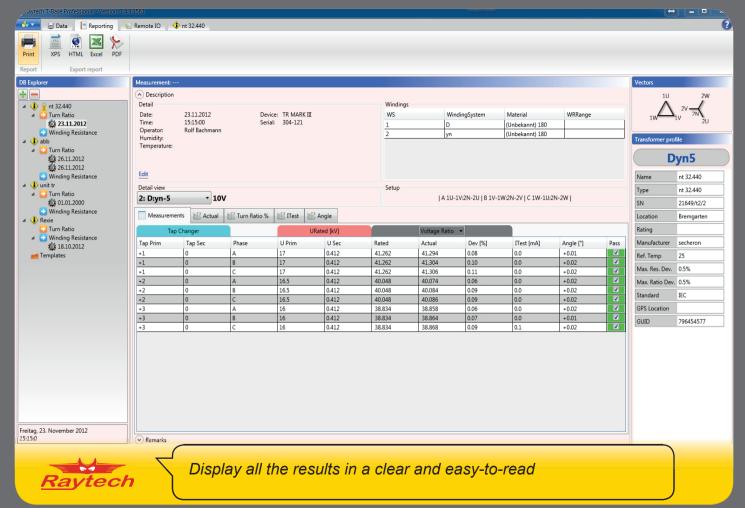

T-Base for remote control, data exchange and analysis

Show your results graphically for an easy interpretation of the condition of the test object

Raytech

Create Transformer profiles which you can download to all Raytech instruments